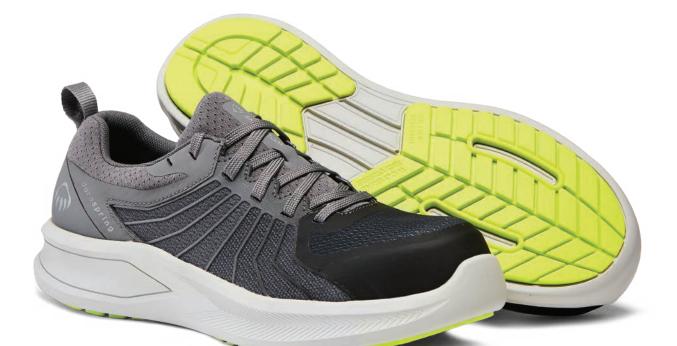

## BOLT Men's Lace Up Safety Sneakers

DURA**SPRING** CUSHIONING FOR LONG LASTING MAXIMUM SUPPORT

PROTECTION OF A CARBONMAX SAFETY TOE

OUTSOLE TUNED FOR SLIP RESISTANCE

SHOCK ABSORPTION 

## **SPECS & TECH**

- Lightweight & Breathable stretch mesh upper.
- Moisture wicking mesh lining.
- Removable Wolverine DuraShocks® PU footbed. •
- Dynamic Wolverine DuraSpring<sup>™</sup> cushioning midsole resists compression for long-lasting comfort.
- Wolverine DuraShocks<sup>®</sup> dual suspension pads outsole.
- Nylon shank for extra strength. •
- CarbonMax<sup>®</sup> composite toe caps.

## SAFETY

ASTM F2413-18 M I/75 C/75 EH Rated composite toe caps.