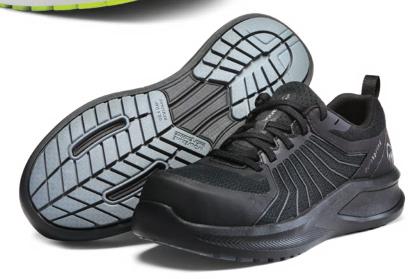

## **SPECS & TECH**

- Lightweight & Breathable stretch mesh upper.
- Moisture wicking mesh lining.
- Removable Wolverine DuraShocks® PU footbed. •
- Dynamic Wolverine DuraSpring<sup>™</sup> cushioning midsole resists compression for long-lasting comfort.
- Wolverine DuraShocks<sup>®</sup> dual suspension pads outsole.
- Nylon shank for extra strength. •
- CarbonMax<sup>®</sup> composite toe caps.

## SAFETY

ASTM F2413-18 M I/75 C/75 EH Rated composite toe caps.